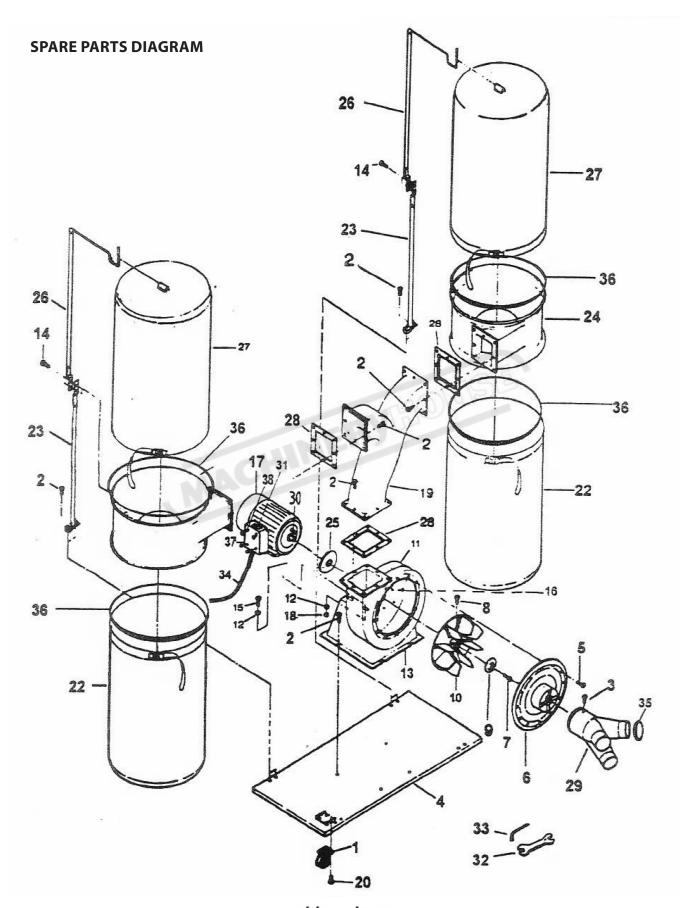

## **SPARE PARTS LIST**

| No.        | Description           |  |
|------------|-----------------------|--|
| 1.         | Caster                |  |
| 2.         | Hex Head Screw        |  |
| 3.         | Screw                 |  |
| 4.         | Base Plate            |  |
| 5.         | Pan Head Screw        |  |
| 6.         | Inlet Cover           |  |
| 7.         | Socket Hex Head Screw |  |
| 8.         | Hex Head Screw        |  |
| 9.         | Washer                |  |
| 10.        | Turbo Fan             |  |
| 11.        | Collector Body        |  |
| 12.        | Washer                |  |
| 13.        | Motor Support         |  |
| 14.        | Hex Head Screw        |  |
| 15.        | Hex Head Screw        |  |
| 16.        | Bolt                  |  |
| 17.        | Motor                 |  |
| 18.        | Nut                   |  |
| 19.        | Outlet                |  |
| 20.        | Screw                 |  |
| 21.        | Left Collector        |  |
| 22.        | Collector Bag         |  |
| 23.        | Collector Support     |  |
| 24.        | Right Collector       |  |
| 25.        | Packing               |  |
| 26.        | Upper Bag Support     |  |
| 27.        | Filter Bag            |  |
| 28.<br>29. | Packing               |  |
| 30.        | Key                   |  |
| 31.        | Switch                |  |
| 32.        | Open End Wrench       |  |
| 33.        | Hex Wench             |  |
| 34.        | Cable                 |  |
| 35.        | Cap                   |  |
| 36.        | Bag Clamp             |  |
| 37.        | Switch Box            |  |
| 38.        | Pan Head Screw        |  |